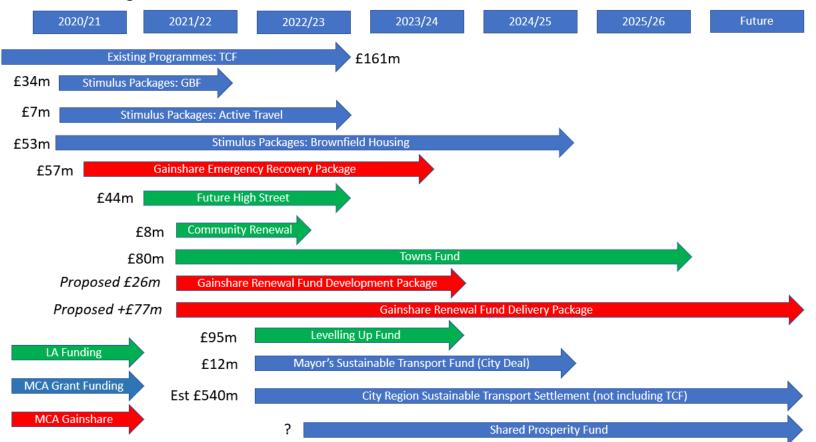

910  | £9,350  | £16,260 |
|                                  |          |         |         |         |
| Total Commitments                |          | £23,166 | £43,561 | £66,727 |
| Total Reserves                   |          | £834    | £1,784  | £2,618  |
| Surplus/-Deficit                 |          | £0      | -£9,345 | -£9,345 |

\*deficit to be resourced from 2022/23 allocation

The following graphic outlines some of the major investment funding streams available to the MCA and constituent partners. Some funds are awarded to the MCA, and some to the local authority partners directly. The timeline exemplifies when funding was made available, and when it is expected funding will be defrayed. Use of funding is governed by both grant conditionality and deliverability considerations.



Investment Funding Environment: Value and Estimated Timeline